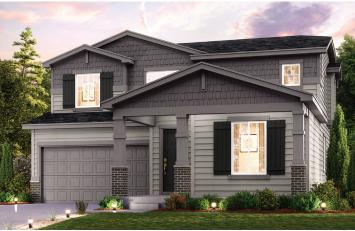

## **TURNBERRY CROSSING**

VAIL | PLAN 39208

APPROX. 2,435 SQ. FT. | 2-STORY | 4 BEDROOMS | 3 BATHROOMS | 2-BAY GARAGE

**ELEVATION A** 

**ELEVATION B** 

**ELEVATION C** 

Prices, plans, and terms are effective on the date of publication and subject to change without notice. Square footage/acreage shown is only an estimate and actual square footage/acreage will differ. Buyer should rely on his or her own evaluation of usable area. Depictions of homes or other features are artist conceptions. Hardscape, landscape, and other items shown may be decorator suggestions that are not included in the purchase price and availability may vary. ©2023 Century Communities, Inc. Rev. 02/27/2023