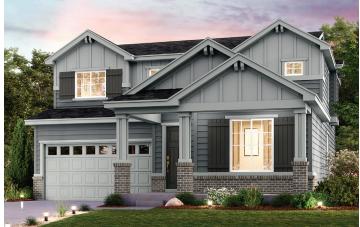

## **TURNBERRY CROSSING**

VAIL | PLAN 39208

APPROX. 2,435 SQ. FT. | 2-STORY | 4 BEDROOMS | 3 BATHROOMS | 2-BAY GARAGE

**ELEVATION A** 

**ELEVATION B** 

**ELEVATION C** 

Prices, plans, and terms are effective on the date of publication and subject to change without notice. Square footage/acreage shown is only an estimate and actual square footage/acreage will differ. Buyer should rely on his or her own evaluation of usable area. Depictions of homes or other features are artist conceptions. Hardscape, landscape, and other items shown may be decorator suggestions that are not included in the purchase price and availability may vary. ©2023 Century Communities, Inc. Rev. 02/27/2023