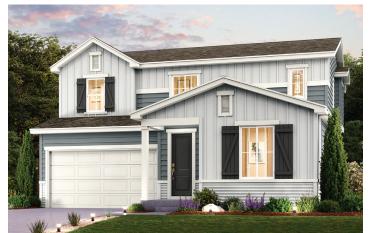

## **TURNBERRY CROSSING**

VAIL | PLAN 39208

APPROX. 2,435 SQ. FT. | 2-STORY | 4 BEDROOMS | 3 BATHROOMS | 2-BAY GARAGE

**ELEVATION A** 

**ELEVATION B** 

**ELEVATION C** 

Prices, plans, and terms are effective on the date of publication and subject to change without notice. Square footage/acreage shown is only an estimate and actual square footage/acreage will differ. Buyer should rely on his or her own evaluation of usable area. Depictions of homes or other features are artist conceptions. Hardscape, landscape, and other items shown may be decorator suggestions that are not included in the purchase price and availability may vary. ©2023 Century Communities, Inc. Rev. 02/27/2023